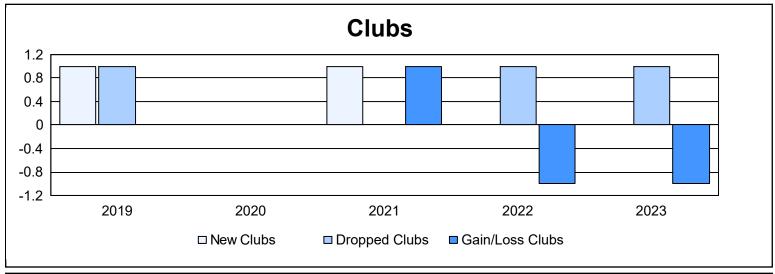

District 5M 2 As of June 2023 Cumulative

| Year      | New<br>Clubs | Dropped<br>Clubs | Gain/<br>Loss<br>Clubs | New<br>Members | Charter<br>Members | Reinstate<br>Members | Transfer<br>Members | Total<br>Member<br>Added | Total<br>Members<br>Dropped | Gain/<br>Loss<br>Members |
|-----------|--------------|------------------|------------------------|----------------|--------------------|----------------------|---------------------|--------------------------|-----------------------------|--------------------------|
| 2018-2019 | 1            | 1                | 0                      | 151            | 29                 | 7                    | 5                   | 192                      | 236                         | -44                      |
| 2019-2020 | 0            | 0                | 0                      | 118            | 3                  | 8                    | 3                   | 132                      | 203                         | -71                      |
| 2020-2021 | 1            | 0                | 1                      | 109            | 38                 | 4                    | 4                   | 155                      | 263                         | -108                     |
| 2021-2022 | 0            | 1                | -1                     | 241            | 2                  | 4                    | 7                   | 254                      | 216                         | 38                       |
| 2022-2023 | 0            | 1                | -1                     | 246            | 1                  | 14                   | 18                  | 279                      | 224                         | 55                       |
| Average   | 0            | 1                | 0                      | 173            | 15                 | 7                    | 7                   | 202                      | 228                         | -26                      |